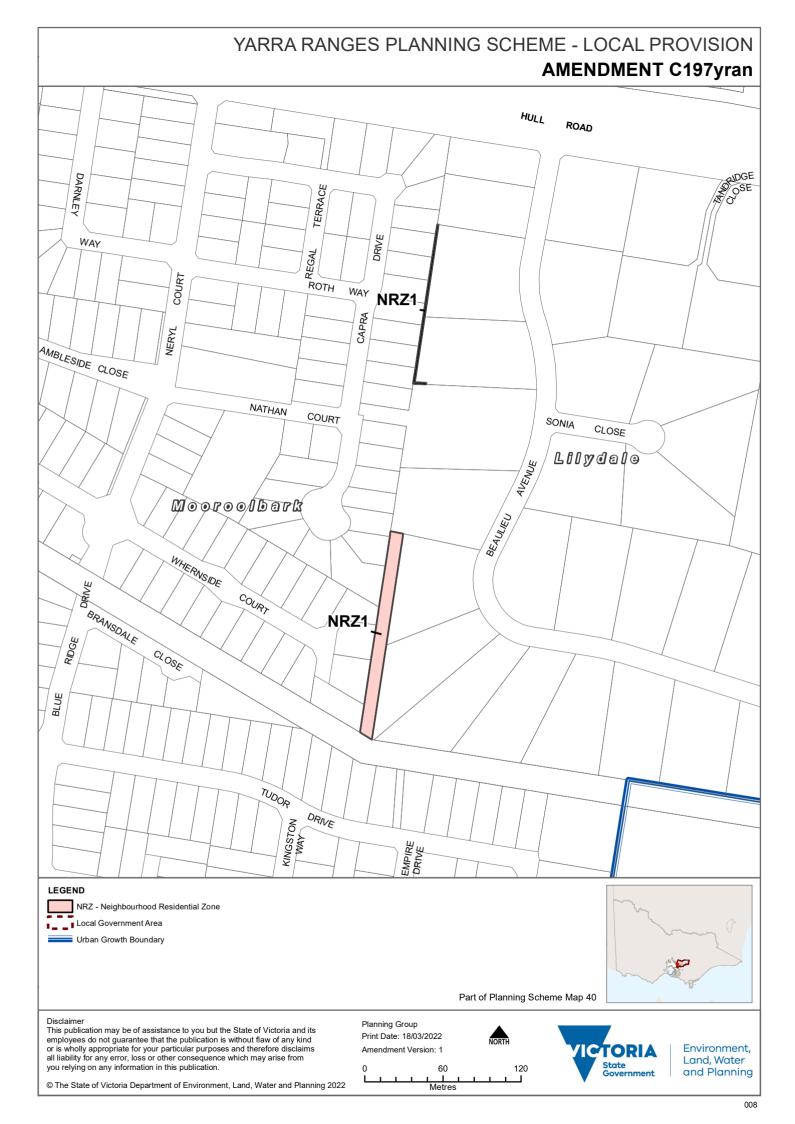

#### **Zoning Maps**

1. Amend Planning Scheme Map Nos 2zn, 3zn, 9zn, 12zn, 34zn, 40zn, 46zn, 48zn, 59zn, 66zn, 68zn, 73zn and 76zn in the manner shown on the attached maps marked Yarra Ranges Planning Scheme, Amendment C197yran.