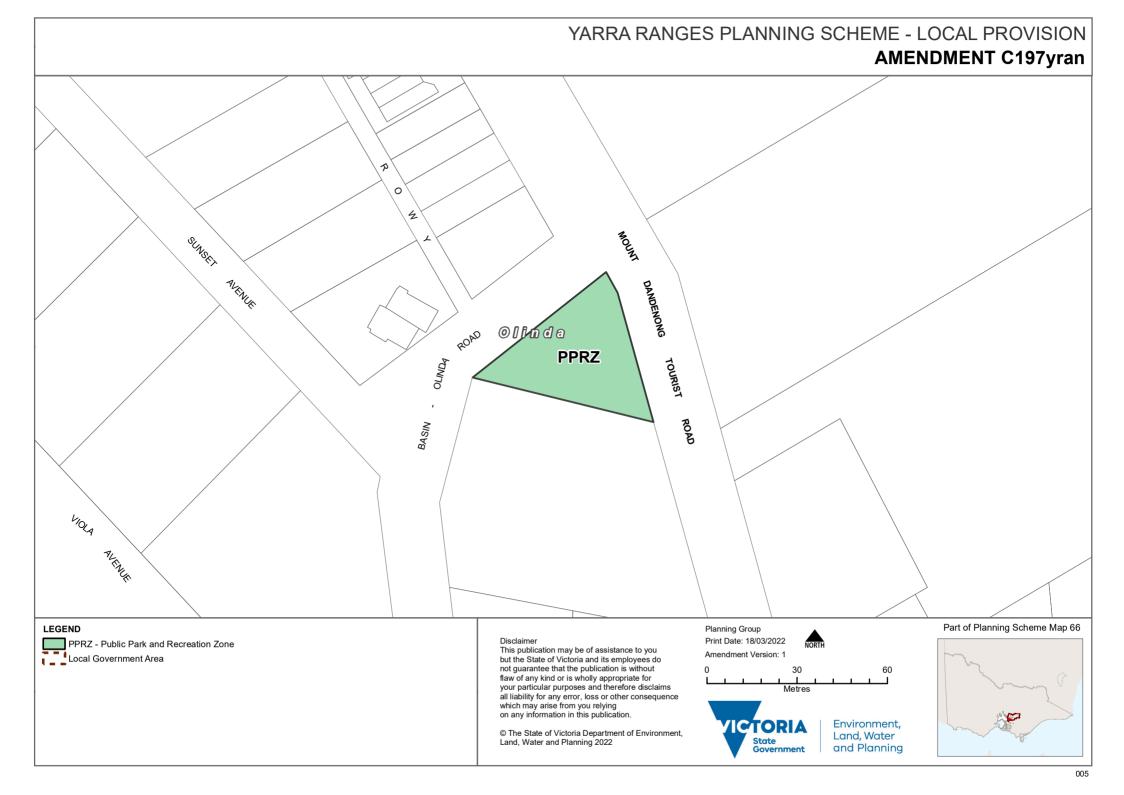

#### **Zoning Maps**

1. Amend Planning Scheme Map Nos 2zn, 3zn, 9zn, 12zn, 34zn, 40zn, 46zn, 48zn, 59zn, 66zn, 68zn, 73zn and 76zn in the manner shown on the attached maps marked Yarra Ranges Planning Scheme, Amendment C197yran.