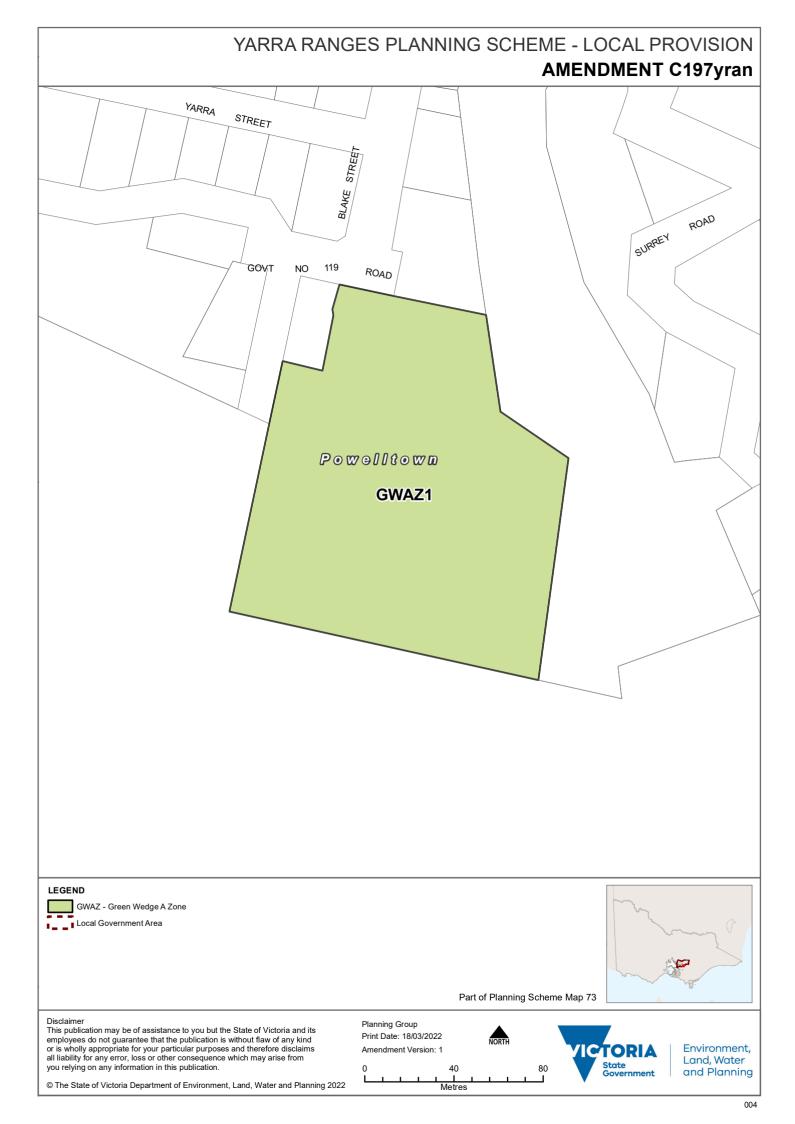

#### **Zoning Maps**

1. Amend Planning Scheme Map Nos 2zn, 3zn, 9zn, 12zn, 34zn, 40zn, 46zn, 48zn, 59zn, 66zn, 68zn, 73zn and 76zn in the manner shown on the attached maps marked Yarra Ranges Planning Scheme, Amendment C197yran.