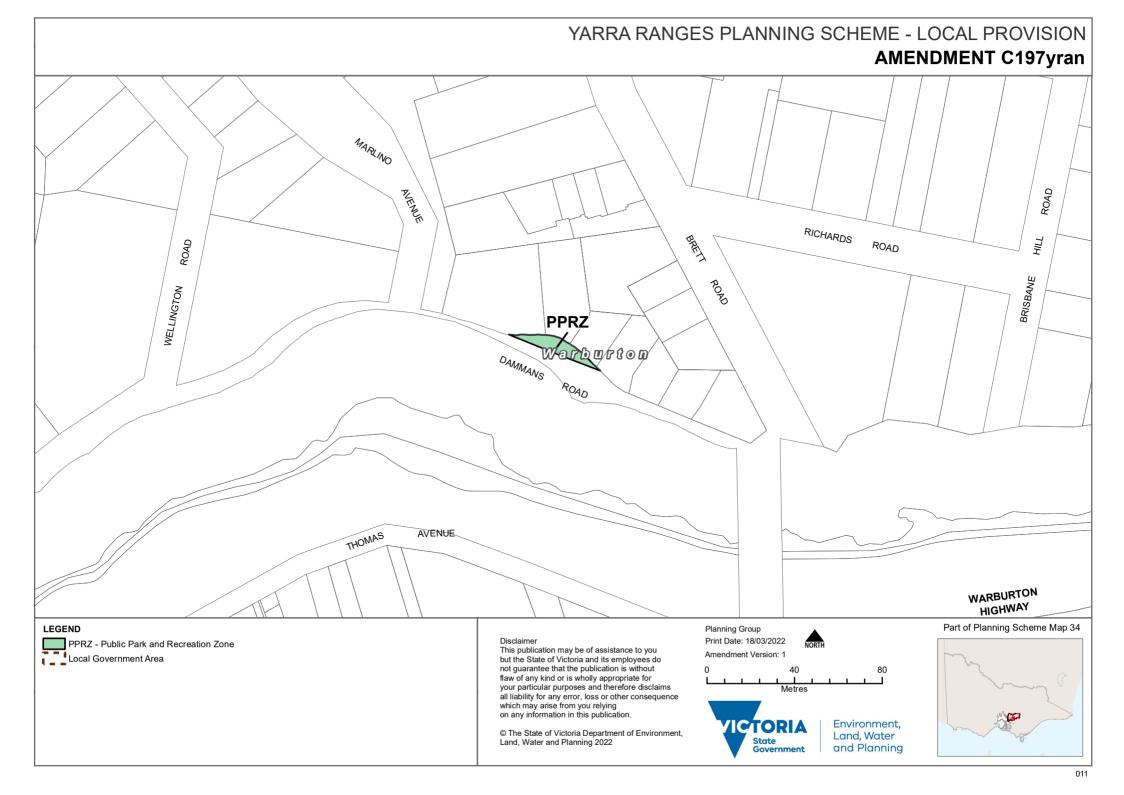

#### **Zoning Maps**

1. Amend Planning Scheme Map Nos 2zn, 3zn, 9zn, 12zn, 34zn, 40zn, 46zn, 48zn, 59zn, 66zn, 68zn, 73zn and 76zn in the manner shown on the attached maps marked Yarra Ranges Planning Scheme, Amendment C197yran.