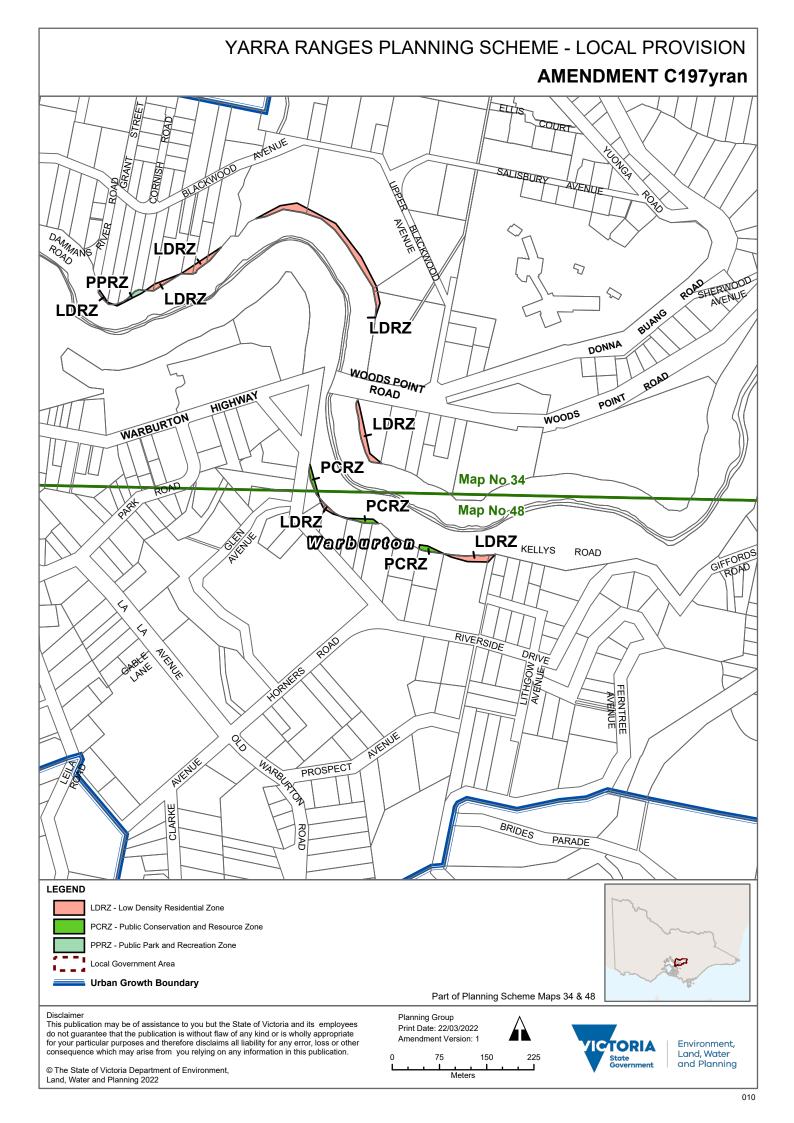

#### **Zoning Maps**

1. Amend Planning Scheme Map Nos 2zn, 3zn, 9zn, 12zn, 34zn, 40zn, 46zn, 48zn, 59zn, 66zn, 68zn, 73zn and 76zn in the manner shown on the attached maps marked Yarra Ranges Planning Scheme, Amendment C197yran.