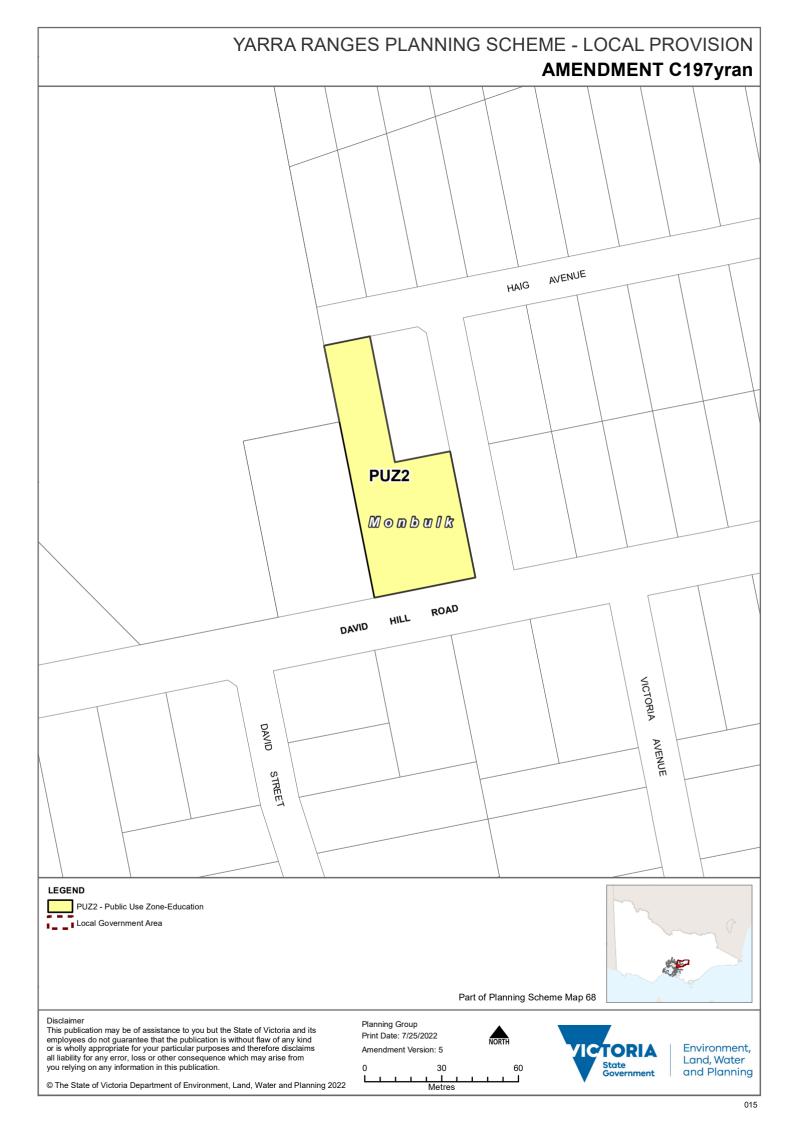

#### **Zoning Maps**

1. Amend Planning Scheme Map Nos 2zn, 3zn, 9zn, 12zn, 34zn, 40zn, 46zn, 48zn, 59zn, 66zn, 68zn, 73zn and 76zn in the manner shown on the attached maps marked Yarra Ranges Planning Scheme, Amendment C197yran.