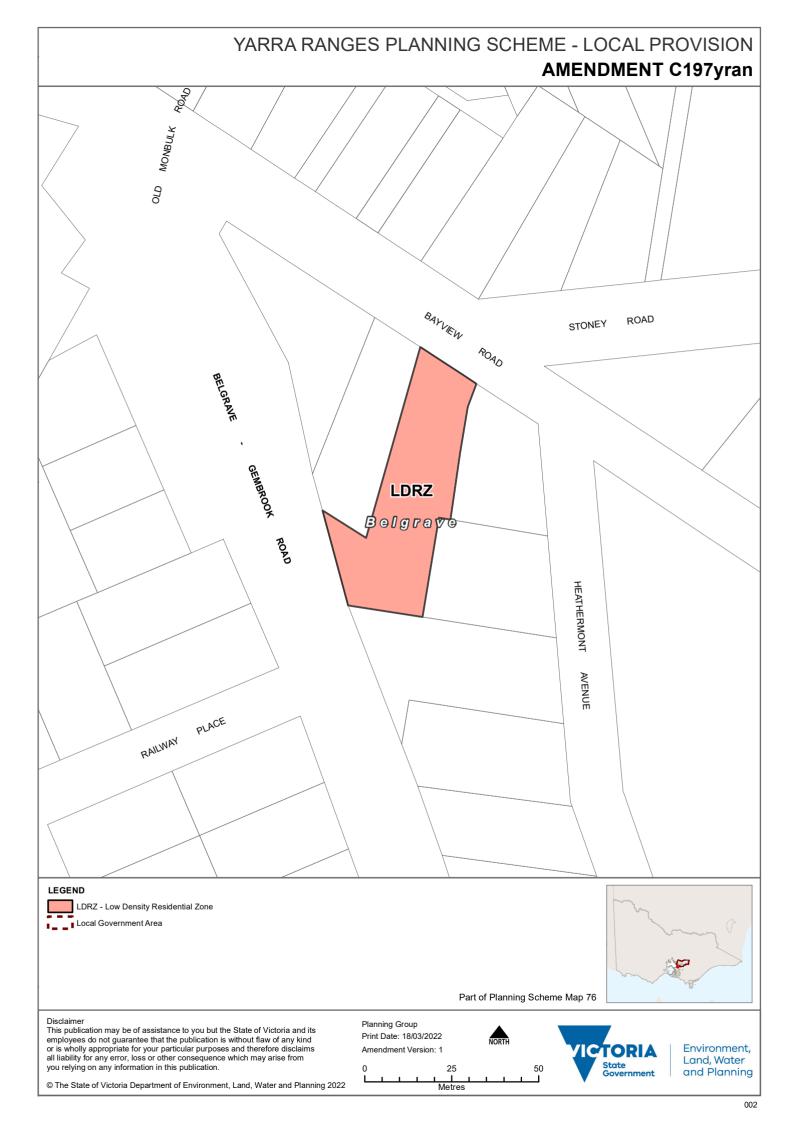

#### **Zoning Maps**

1. Amend Planning Scheme Map Nos 2zn, 3zn, 9zn, 12zn, 34zn, 40zn, 46zn, 48zn, 59zn, 66zn, 68zn, 73zn and 76zn in the manner shown on the attached maps marked Yarra Ranges Planning Scheme, Amendment C197yran.