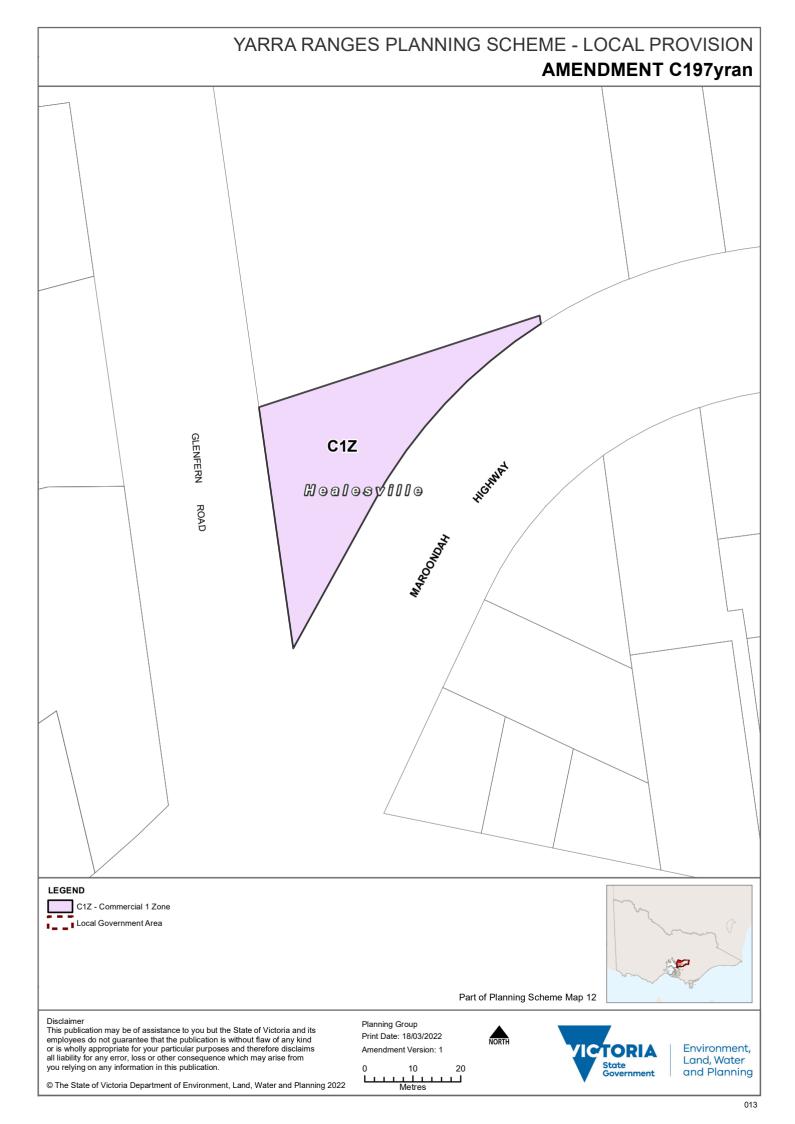

#### **Zoning Maps**

1. Amend Planning Scheme Map Nos 2zn, 3zn, 9zn, 12zn, 34zn, 40zn, 46zn, 48zn, 59zn, 66zn, 68zn, 73zn and 76zn in the manner shown on the attached maps marked Yarra Ranges Planning Scheme, Amendment C197yran.