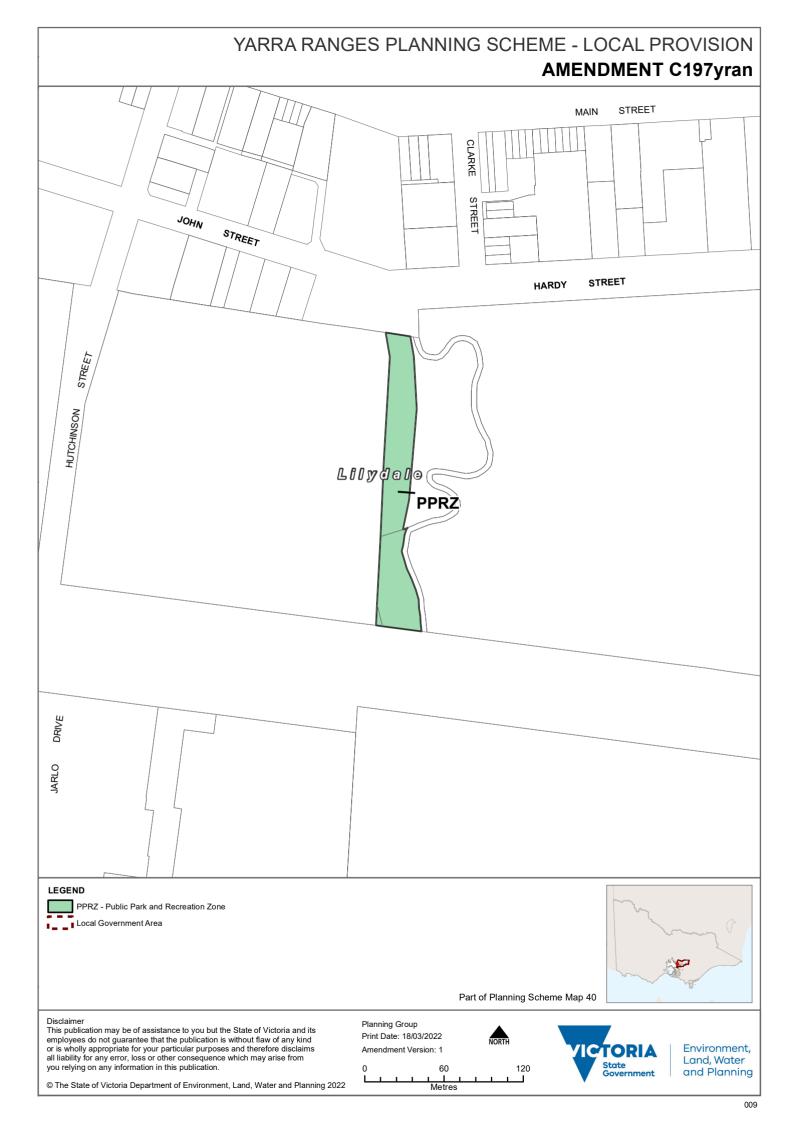

#### **Zoning Maps**

1. Amend Planning Scheme Map Nos 2zn, 3zn, 9zn, 12zn, 34zn, 40zn, 46zn, 48zn, 59zn, 66zn, 68zn, 73zn and 76zn in the manner shown on the attached maps marked Yarra Ranges Planning Scheme, Amendment C197yran.